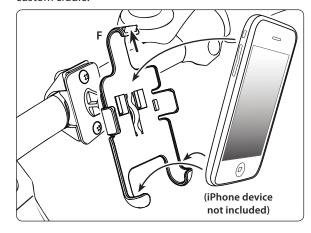

Step 2. Lift and hold the upper thumb tab (F) while gently lowering the iPhone device (not included, sold separately) into the custom cradle.